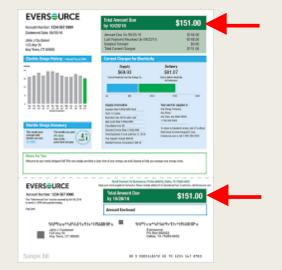

# Portal as a service

1 Receive bill

2 Log into portal

3 Understand bill & data

- · Right-sized solution
- Sustain legacy systems
- Market-driven solution

- · Right-sized solution
- Sustain legacy systems
- Market-driven solution