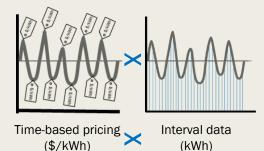

# Billing as a service

(1)

Send pricing

Calculate end user electricity cost

Insert electricity cost to end user bill

Time-based pricing (\$/kWh)