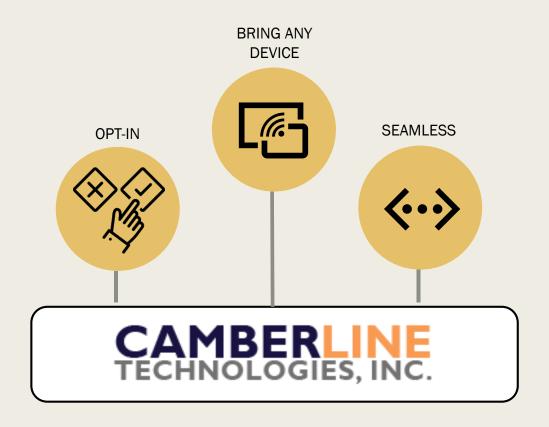

#### **FLEXIBILITY**

- · Ad hoc, any meter
- Scalable per end user demand
- · New ways to afford technology

- Right-sized solution
- Sustain legacy systems
- Market-driven solution

- DIY installation
- · Seamless bill ready data delivery
- · Accelerated technology demand

- Ad hoc, any meter
- Scalable per end user demand
- · New ways to afford technology

- On demand for end user
- End user choice and data access