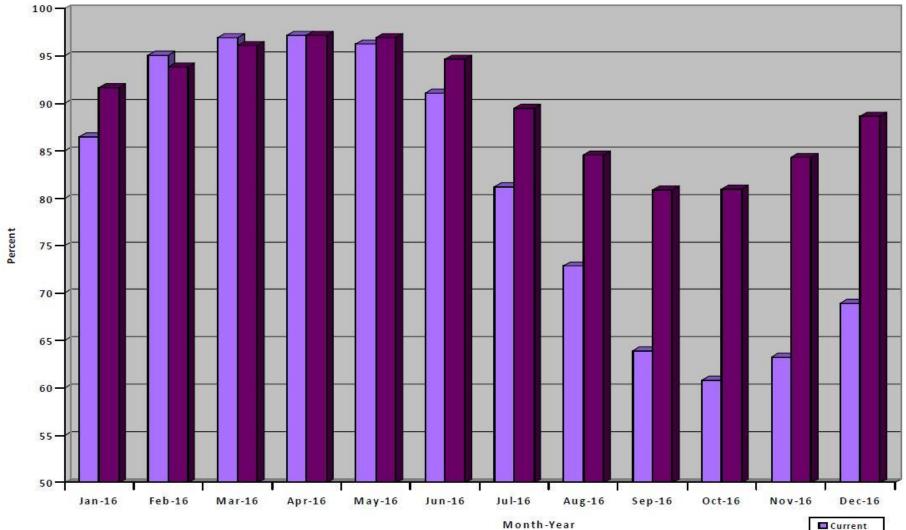

## 2016

| Utility Name                             | Current<br>Month | Monthly<br>Average | % of<br>Normal | Monthly Low<br>Record | on Period of<br>Record | Status or<br>Comments        |
|------------------------------------------|------------------|--------------------|----------------|-----------------------|------------------------|------------------------------|
| Aquarion Water Co of CT-Greenwich System | 37.2**           | 77                 | 48             | 24                    | 1962 - 2016            | Water Supply Emergency       |
| Aquarion Water Co of CT-Main System*     | 65.1**           | 88                 | 74             | 61                    | 1966 - 2016            | Water Supply Emergency       |
| Aquarion Water Co of CT-Mystic*          | 100              | 98                 | 102            | 77.25                 | 1984 - 2016            | Voluntary Water Restrictions |
| Aquarion Water Co of CT-Norfolk System   | 100              | 100                | 100            | 92                    | 1983 - 2016            | Voluntary Water Restrictions |
| Aquarion Water Co of CT-Salisbury Sys*   | 100              | 97                 | 103            | 51                    | 1983 - 2016            | Voluntary Water Restrictions |
| Aquarion Water Co of CT-Stamford         | 39.3**           | 73                 | 54             | 0                     | 1967 - 2016            | Water Supply Emergency       |
| Bethel Water Dept                        | 84.88**          | 96                 | 88             | 82                    | 1984 - 2016            | No Restrictions              |
| Bristol Water Department*                | 42.94**          | 90                 | 48             | 42.94                 | 1968 - 2016            | PHASE 3 Drought Alert        |
| Connecticut Valley Hospital              | 98.67            | 97                 | 102            | 79                    | 1999 - 2016            | No Restrictions              |
| CTWC - Naugatuck Region-Central System*  | 60.74**          | 92                 | 66             | 60.74                 | 1983 - 2016            | Water Supply Advisory        |
| CTWC - Northern Reg-Stafford System      | 95.51**          | 100                | 96             | 95.51                 | 1983 - 2016            | Water Supply Advisory        |
| CTWC - Northern Reg-Western System       | 62.08**          | 87                 | 71             | 48                    | 1983 - 2016            | Water Supply Advisory        |
| CTWC - Shoreline Region-Chester System*  | 91.49**          | 97                 | 94             | 80                    | 1983 - 2016            | Water Supply Advisory        |
| CTWC - Shoreline Region-Guilford System* | 51.4**           | 87                 | 59             | 20                    | 1983 - 2016            | No Water Supply Watch        |
| Danbury Water Department*                | 73.21**          | 85                 | 86             | 55                    | 1977 - 2016            | Water Emergency              |
| Groton Utilities                         | 90.98            | 89                 | 102            | 45                    | 1984 - 2016            | Drought Advisory             |
| Jewett City Water Company*               | 86.14**          | 91                 | 95             | 62                    | 1983 - 2016            | No Restrictions              |
| Manchester Water Department              | 70.44**          | 96                 | 73             | 70.44                 | 1981 - 2016            | Water Supply Alert           |
| Meriden Water Division                   | 59.75**          | 90                 | 67             | 59.75                 | 1987 - 2016            | Voluntary Water Restrictions |
| Metropolitan District Commission         | 75.31**          | 86                 | 87             | 42                    | 1951 - 2016            | Drought Advisory             |
| Middletown Water Department*             | 68.45**          | 81                 | 84             | 24                    | 1951 - 2016            | No Restrictions              |
| New Britain Water Department             | 37.31**          | 69                 | 54             | 37.31                 | 1971 - 2016            | Water Supply Warning         |
| New London Dept. of Public Utilities     | 38.45**          | 67                 | 58             | 30                    | 1971 - 2016            | No Restrictions              |
| Norwalk First Taxing District            | 58.25**          | 91                 | 64             | 44                    | 1979 - 2016            | Drought Emergency            |
| Norwich Public Utilities                 | 58.72**          | 89                 | 66             | 58                    | 1983 - 2016            | Water Supply Warning         |
| Regional Water Authority                 | 53.7**           | 79                 | 68             | 53.7                  | 1960 - 2016            | Voluntary Water Restriction  |
| Sharon Water & Sewer Commission          | 100              | 97                 | 103            | 69                    | 1999 - 2016            | No Restrictions              |
| South Norwalk Electric & Water           | 33**             | 78                 | 42             | 23                    | 1968 - 2016            | Water Emergency              |
| Southington Water Department*            | 34.88**          | 82                 | 43             | 32                    | 1951 - 2016            | Treatment Plant off-line     |
| Torrington Water Company                 | 70.2**           | 79                 | 88             | 9                     | 1964 - 2016            | No Restrictions              |
| Wallingford Water Department*            | 72.8**           | 83                 | 88             | 63                    | 1982 - 2016            | No Restrictions              |
| Waterbury Water Department               | 52.98**          | 93                 | 57             | 52.98                 | 1966 - 2016            | Drought Watch                |
| Windham Water Works                      | 100              | 100                | 100            | 100                   | 1984 - 2016            | No Restrictions              |
| Winsted Water Works                      | 79.51**          | 99                 | 81             | 79.51                 | 1984 - 2016            | No Restrictions              |

#### DPH

Statewide Average: 68.9 88.3 76.8

\* System uses both groundwater and reservoir supplies.

\*\* Level Below Historical Monthly Average