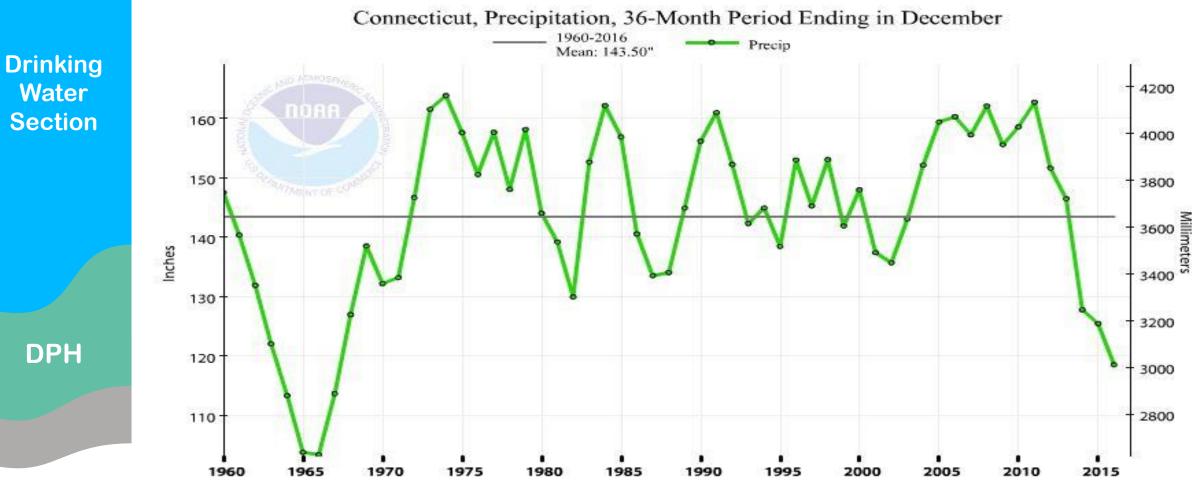

|                        |                       |

\* System uses both groundwater and reservoir supplies.

\*\* Level Below Historical Monthly Average

2040

Drinking Water

Section

DPH

Connecticut Department of Public Health PHAB Adjuncting public broads conferences

#### CONNECTICUT DEPARTMENT OF PUBLIC HEALTH

## **Reservoir Capacity - December of 2016**

State of Connecticut Reservoir Capacity Levels - Statewide

Water **Section** DPH

Drinking





12

Historical

## **Reservoir Capacity - Presently**

State of Connecticut Reservoir Capacity Levels - Statewide



Drinking

Water

**Section** 





## 1960s Drought vs. 2016 Drought





Jan 2014 to Dec 2016 - 5<sup>th</sup> Greatest Precipitation Deficit – Based on NOAA Data

#### Drinking Water Section

The water utility water supply plans prepared by the major water utilities include a water conservation component and an emergency contingency planning component

(RCSA 25-32d-3).

Changes needed to emergency drought triggers based on new water usages to start conservation measures and emergency sources earlier. Add triggers that begin emergency source water testing to aid in decision making for water companies and DPH to determine withdrawal rates and treatment before the source is used.

DPH

Included are triggers for implementing stricter water conservation at various stages during a drought. In addition, Water Utility Coordinating Committees in the preparation of