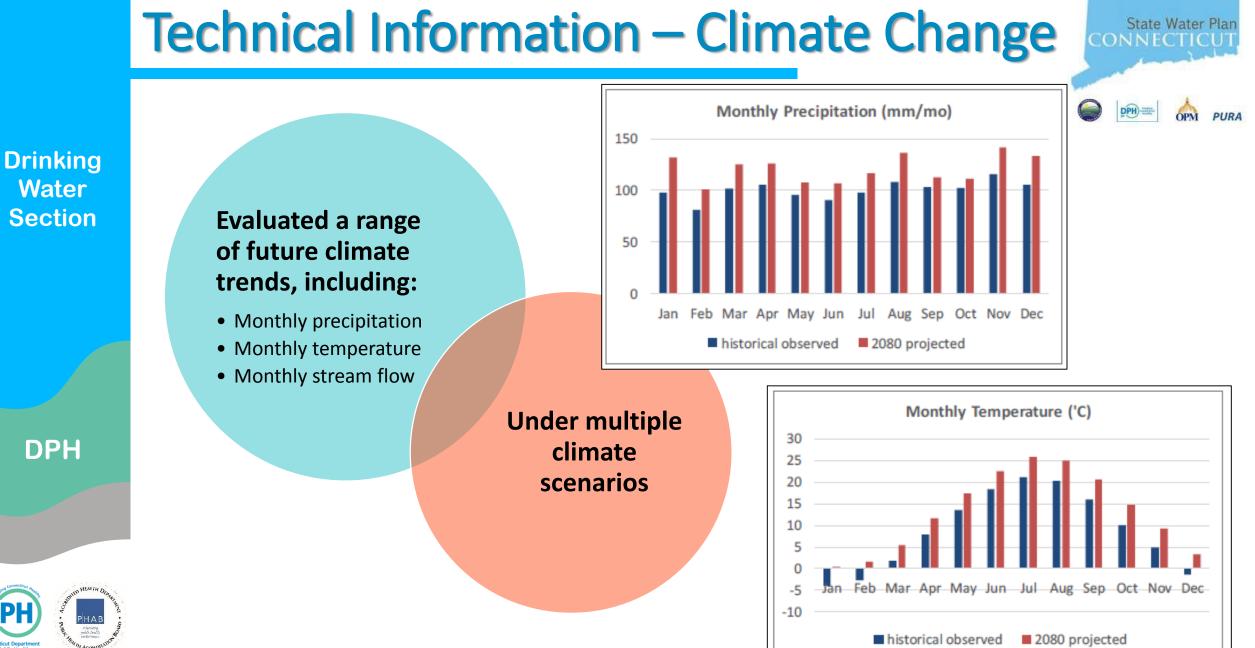

s & Sharing

Drinking Water Section

## Key Highlights of the State Water Plan

Drinking Water Section



DPH



Platform for consistent, informed decision making



Maintain highest quality drinking water



Balance in-stream and out-of-stream needs



Water conservation



#### Maintain scientific data





# State Water Plan

The water is not always where we need it when we need it

We need wise and efficient use of our water

Climate change will add stress to our natural systems and management systems

Now is the time to implement this Plan's priority action items



## Technical Information – Basin Summaries Quinnipiac Basin Water Availability and Demand (MGD) - Including Estimated Ecological Flows, Regulatory Reservoir Releases, and Unused Registrations (Reg) and Permits (Perm)







## **Top Consensus-Based Policy Priorities**

• Be Scientifically Based

• Review for Consistency with Other State

State Water Plan

CONNE

- Remove Obsolete Registered Diversions
- Encourage Innovative Agricultural

Practices

- Increase Access to a Centralized Data
- When appropriate, consider Non-
  - Potable Uses

of Class B Water

Plans

- Encourage Regional Water Solutions
- Protect Watershed Lands
- Promote Data-based Water Education

Program

Develop Water Conservation Outreach
 Strategies

Connecticut Department of Public Health

DPH

Drinking Water Section

## **Topics for Further Consideration**

- Water Conservation
- Regionalization/Interconnections
- Registered Water Diversions
- Aging Infrastructure
- Economic Impacts
- Technology Issues
- Private Wells

- Funding for Imp