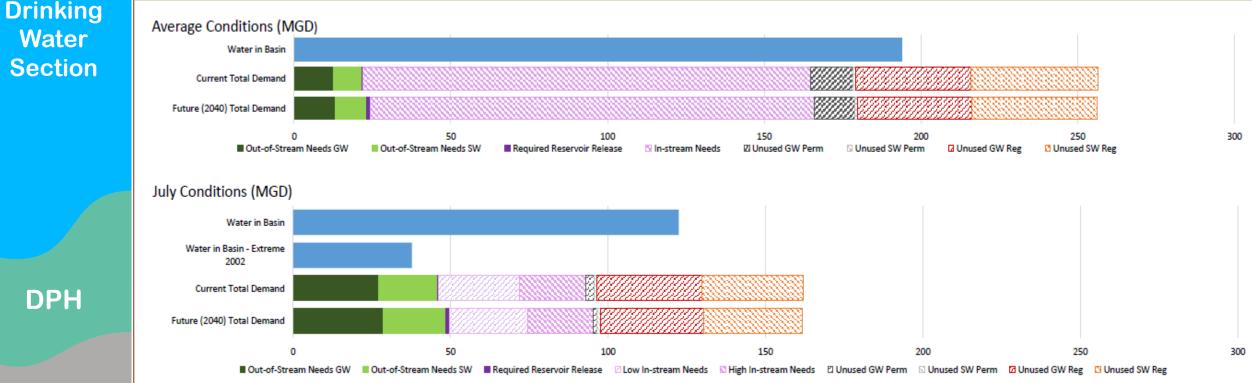

tions & Sharing

Drinking Water Section

## Key Highlights of the State Water Plan

Drinking Water Section



DPH



Platform for consistent, informed decision making



Maintain highest quality drinking water



Balance in-stream and out-of-stream needs



Water conservation



#### Maintain scientific data





# State Water Plan

The water is not always where we need it when we need it

We need wise and efficient use of our water

Climate change will add stress to our natural systems and management systems

Now is the time to implement this Plan's priority action items



## Technical Information – Basin Summaries Quinnipiac Basin Water Availability and Demand (MGD) - Including Estimated Ecological Flows, Regulatory Reservoir Releases, and Unused Registrations (Reg) and Permits (Perm)







## **Top Consensus-Based Policy Priorities**

• Be Scientifically Based

• Review for Consistency with Other State

State Water Plan

CONNE

- Remove Obsolete Registered Diversions
- Encourage Innovative Agricultural

Practices

- Increase Access to a Centralized Data
- When appropriate, consider Non-
  - Potable Uses

of Class B Water

Plans

- Encourage Regional Water Solutions
- Protect Watershed Lands
- Promote Data-based Water Education

Program

Develop Water Conservation Outreach
 Strategies

Connecticut Department of Public Health

DPH

Drinking Water Section

## **Topics for Further Consideration**

- Water Conservation
- Regionalization/Interconnections
- Registered Water Diversions
- Aging Infrastructure
- Economic Impacts
- Technology Issues
- Private Wells

- Funding for