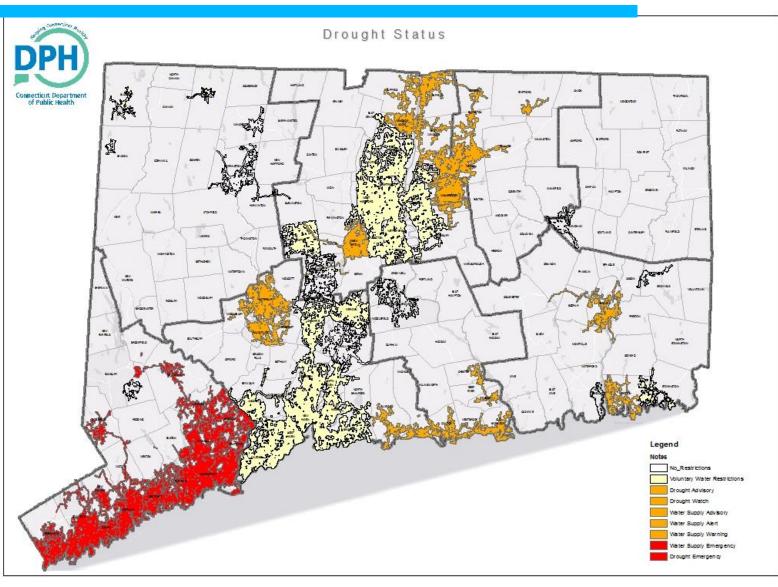

## **Drought Status Mapping**

Drinking Water Section

DPH

**CONNECTICUT DEPARTMENT OF PUBLIC HEALTH** 