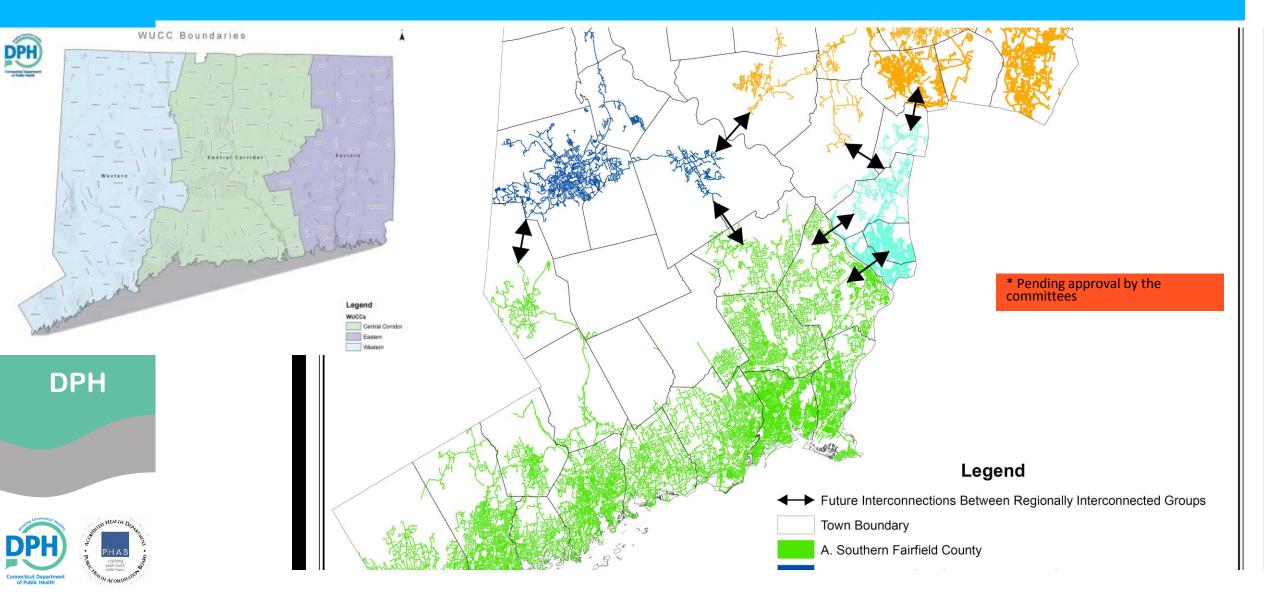

#### State Statutory Oversight

- Water supply planning and regional planning (WUCC)
- Purity and adequacy of public drinking water
- Water company land regulation
- Recreation permitting, sale of excess water, certified operators, enforcement