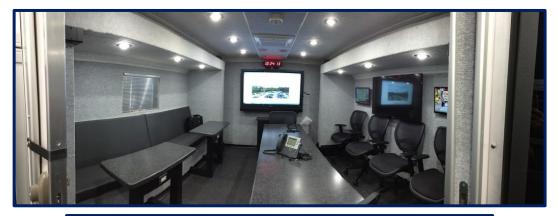

## On-scene emergency operations center for emergency electric and gas events.

- · 25-kW diesel generator with shore power capabilities
- Audio video equipment including multiple LED TVs, DVR, Modulated Video System for audio/video, and wireless PA system.
- In Focus MondoPad which features:
  - o Advanced multi-touch high definition 55" display, digital interactive whiteboard and document annotation
  - o Video conferencing
  - o Share, view and control features from a tablet or smartphone
- Omni-directional receiver to view National Grid Helicopter video feeds and an incident scene surveillance camera.