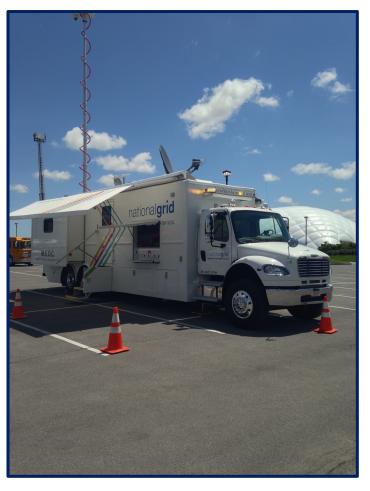

## National Grid Mobile Emergency Operations Center (MEOC)

## On-scene emergency operations center for emergency electric and gas events.

- · 25-kW diesel generator with shore power capabilities
- Audio video equipment including multiple LED TVs, DVR, Modulated Video System for audio/video, and wireless PA system.
- In Focus MondoPad which features:
  - o Advanced multi-touch high definition 55" display, digital interactive whiteboard and document annotation
  - o Video conferencing
  - o Share, view and control features from a tablet or smartphone
- Omni-directional receiver to view National Grid Helicopter video feeds and an incident scene surveillance camera.



nationalgrid

HERE WITH YOU. HERE FOR YOU.

## National Grid Mobile Emergency Operations Center (MEOC)

nationalgrid