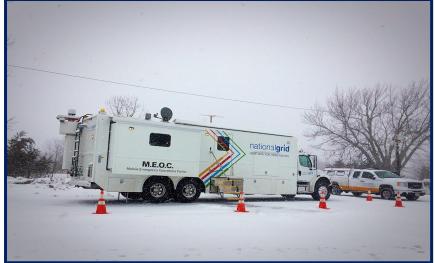

## National Grid Mobile Emergency Operations Center (MEOC)

## On-scene emergency operations center for emergency electric and gas events.

- · 25-kW diesel generator with shore power capabilities
- Audio video equipment including multiple LED TVs, DVR, Modulated Video System for audio/video, and wireless PA system.
- In Focus MondoPad which features:
  - o Advanced multi-touch high definition 55" display, digital interactive whiteboard and document annotation
  - o Video conferencing
  - o Share, view and control features from a tablet or smartphone
- Omni-directional receiver to view National Grid Helicopter video feeds and an incident scene surveillance camera.



nationalgrid

HERE WITH YOU. HERE FOR YOU.

## National Grid Mobile Emergency Operations Center (MEOC)

nationalgrid