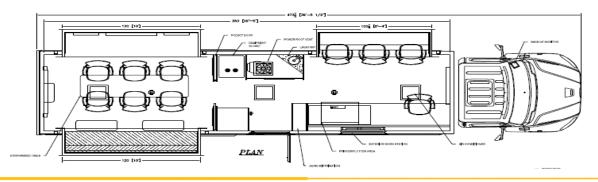

## National Grid Mobile Emergency Operations Center (MEOC)

## On-scene emergency operations center for emergency electric and gas events.

- · 25-kW diesel generator with shore power capabilities
- Audio video equipment including multiple LED TVs, DVR, Modulated Video System for audio/video, and wireless PA system.
- In Focus MondoPad which features:
  - o Advanced multi-touch high definition 55" display, digital interactive whiteboard and document annotation
  - o Video conferencing
  - o Share, view and control features from a tablet or smartphone
- Omni-directional receiver to view National Grid Helicopter video feeds and an incident scene surveillance camera.