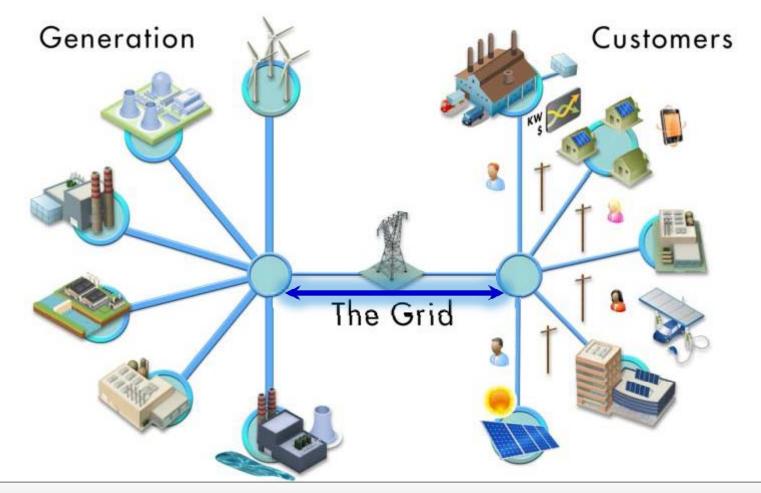

## **Looking Forward...What Changes**

Grid is Interconnected...and Integrated...Value is Maximized

ELECTRIC POWER RESEARCH INSTITUTE