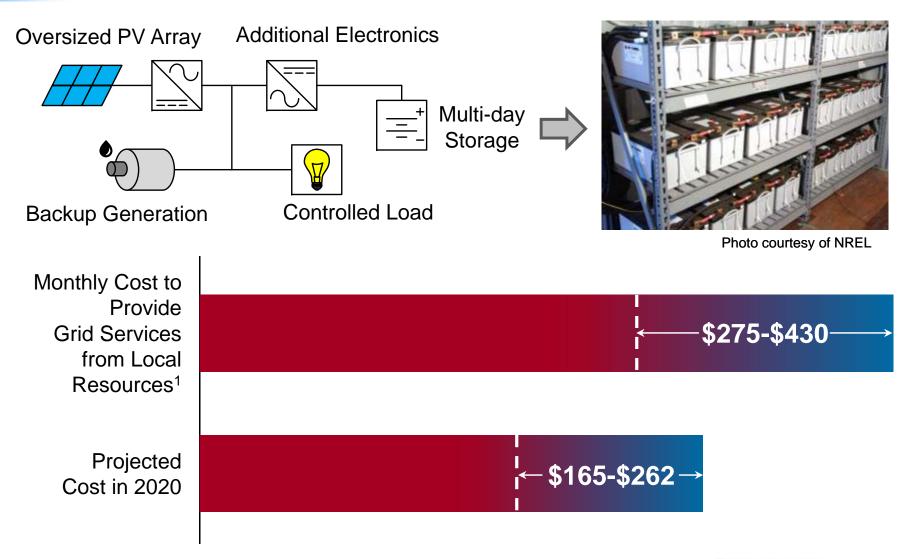

## **Emulating the Grid...with Off-Grid DER**

<sup>1</sup> Does not include additional cost of energy from local resources