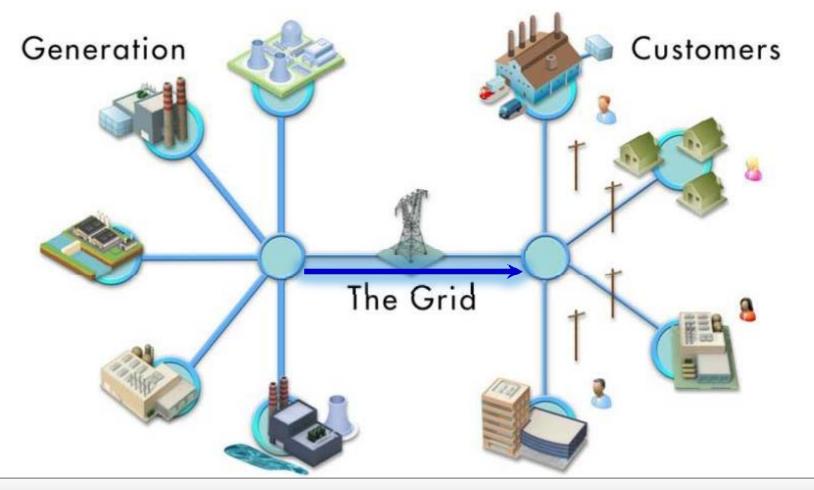

## **The Electric Power System...Today**

Grid is Interconnected...Reliability is Maximized

ELECTRIC POWER RESEARCH INSTITUTE